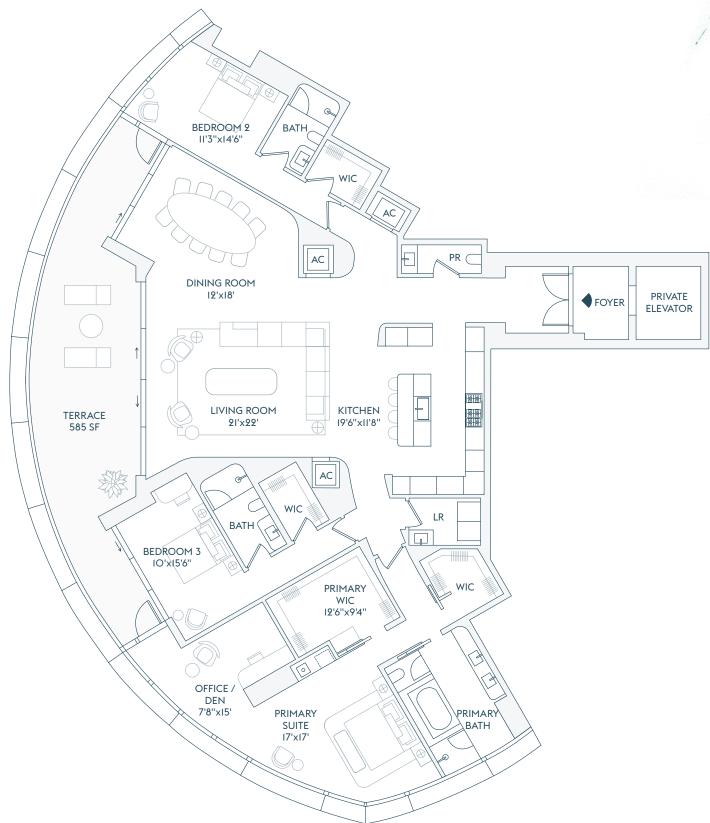

## RIVAGE

BAL HARBOUR

RESIDENCE

FLOORS

3 BEDROOMS 3 BATHROOMS 1 Powder Room Office / Den

INTERIOR 3,297 SF | 306.5 SQM

EXTERIOR 585 SF | 54 SQM

TOTAL 3,882 SF | 360.5 SQM

The dimensions stated for this Unit floor plan are approximate because there are various recognized methods for calculating the square footage of a Unit. The square footage stated herein is calculated from the exterior boundaries of the exterior walls to the centerline of interior demising walls without deductions for cutouts, curves, or architectural features. This method typically results in quoted dimensions greater than the dimensions that would be determined by using other accepted methods. The definition of "unit" and the calculation method to be relied upon is the method of calculation set forth by the Developer in the Developer's prospectus, which method may result in a square footage collution that is less than the method used herein. Dimensions and unit configurations are not guaranteed and may change during construction. Depictions of furnishings, fixtures, and other items of personal property are not included with purchase. Uses of space depicted are not guaranteed. Consult the Developer's prospectus to learn Unit dimensions, what is offered with the Unit, and all terms and conditions. 2029 © Carlton Terrace Owner LLC, with all rights reserved.